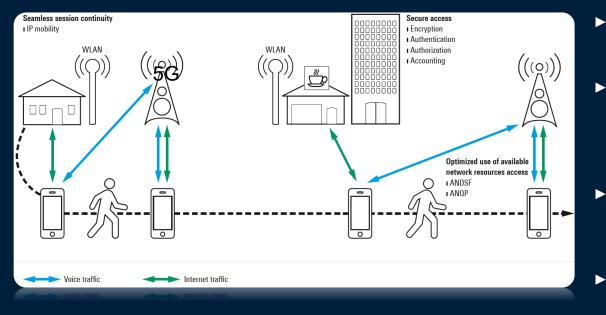

# WLAN OFFLOADING – PRINCIPLE & CHALLENGES

- WLAN offloading describes the procedure to delivering data originally targeted for cellular networks e.g. 4G/5G over WLAN.
- Offloading traffic from mobile networks to WLAN is the perfect solution for bandwidth-intensive applications, helps to reduce the amount of data being carried on the cellular bands and to ensure QoS for the end users.
- It is also used to ensure service continuity where insufficient cellular coverage is given but a WLAN hotspot is available to take over the connection. Example: Voice over WLAN
- Achieving <u>seamless switching between 5G</u> <u>and WLAN</u> is challenging due to the complexity of network components involved.

# **NR / WLAN OFFLOADING TEST CHALLENGES**

- ► LTE / NR and WLAN in one single integrated Testbed
- Full control of the NR cell and the WLAN access point incl. Power Level etc.
- ► Integrated ePDG, N3IWF Gateway, DNS and IMS Support
- Parallel Delay-, Throughput- and Speech Quality Measurements
- ► UE and network message flow analysis on all layers 5G, WiFi, IMS, U-Plane
- Scripts for automated testing