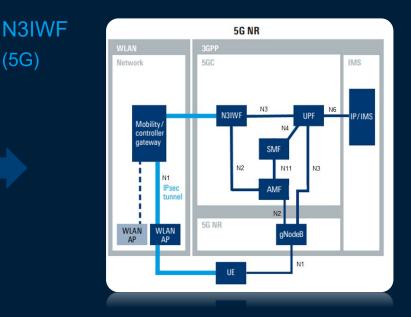

# ePDG vs. N3IWF

- N3IWF Non-3GPP Inter-Working Function successor of ePDG evolved Packed Data Gateway
- Provides a secure gateway for non-3GPP Access  $\rightarrow$  i.e. WLAN to 5GC
- UE & N3IWF establish IPSec tunnels and N3IWF connects to 5GC via N2/N3
- Gateway used to integrate untrusted non-3GPP networks (i.e. public hotspots) to 5GC and the network for C-plane & U-plane traffic