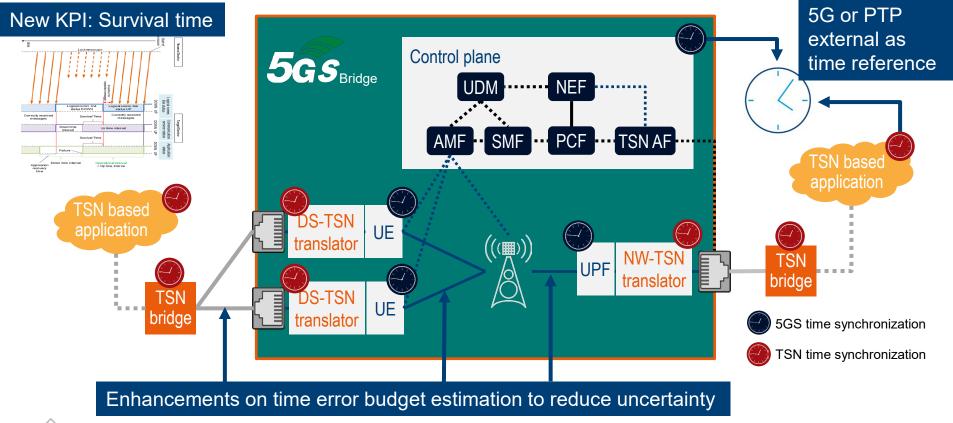

(IP Forward)** 





## **CMX500 Internal Delay Measurement**

Delay measurement configuration



## MOBILE TEST SUMMIT KOREA 2024

- 5G WiFi offloading and VoNR VoWifi audio testing
- RedCap Rel. 17 & Rel. 18 update and market trend update

 Traffic-Offload Cellular to Non-3GPP-Networks – Challenges, Solutions and Technology

Audio Test VoNR, VoWIFI – Quality, Timing and Functionality

5G Rel. 17 towards 5G-Advanced Rel. 18
Market- and Technology Aspects



## **3GPP 5G ADVANCED EVOLUTION**

# **3GPP REL-16 TO REL-18 TOPICS AND RELATIONS**

direct evolution contributes to combination likely





# **INDUSTRIAL IOT & NON-PUBLIC NETWORKS (NPN)**

# **5G TIME SENSITIVE NETWORKS (TSN) - INTEGRATION**

Deterministic network: 5G measures ingress-egress latency and sync with external networks.





# REDUCED CAPABILITY (RedCap) + POWER SAVING ASPECTS



# **REDUCED CAPABILITIES ASPECTS & EVOLUTION**



# **5G RedCap MAIN USE CASES AND STAKEHOLDERS**

Expansion of 5G devices



•

٠

platforms

Enter new usecases

Scale IoT and Wearable Chipset

- More performant wearables
- Future proof

#### 5G DEVICE EXPANSION WITH RedCap – SMART IoT Full 5G is too complex and power-hungry to fit into a smartwatch or similar high eMBB/URLLC - 3GPP R15/16/LTE Highest performance RedCap - 3GPP R17 Lower complexity and power Surveillance **Device** complexity cameras eMTC/NB-IoT - 3GPP R15/16/LTE High end <u></u> Lowest complexity logistic $(\overline{})$ and delay tolerance High end wearables Low end wearables Sensors: agriculture High end smart city industrial IODĂD sensors Utility \*size of bub