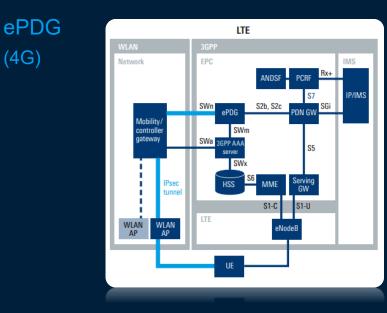

# ePDG vs. N3IWF

- N3IWF Non-3GPP Inter-Working Function successor of ePDG evolved Packed Data Gateway
- Provides a secure gateway for non-3GPP Access  $\rightarrow$  i.e. WLAN to 5GC
- UE & N3IWF establish IPSec tunnels and N3IWF connects to 5GC via N2/N3
- Gateway used to integrate untrusted non-3GPP networks (i.e. public hotspots) to 5GC and the network for C-plane & U-plane traffic