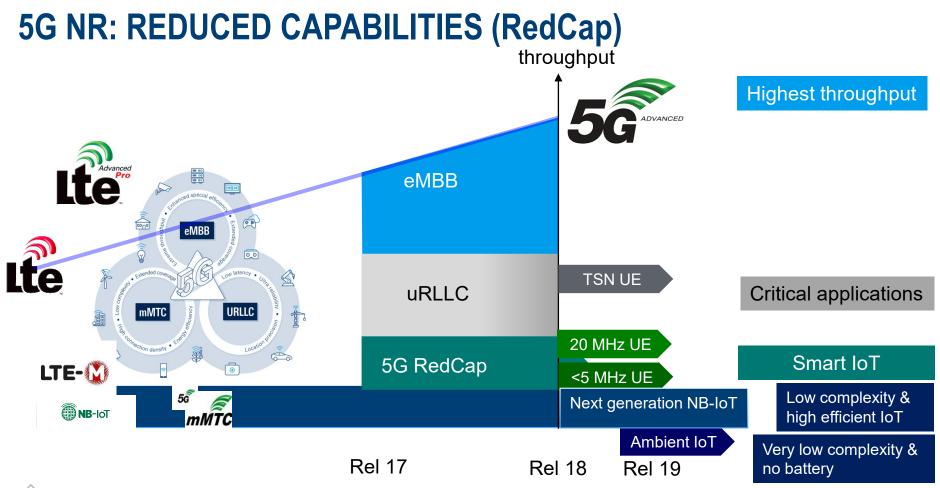

### Mobile Test Summit Korea 2024 5G WIFI OFFLOADING AND VONR VOWIFI AUDIO TESTING REDCAP REL. 17 & REL. 18 UPDATE AND MARKET TREND UPDATE

Christian Dobmeier 1CP2 Director - Mobile Radio Signaling Testers

## MOBILE TEST SUMMIT KOREA 2024

- 5G WiFi offloading and VoNR VoWifi audio testing
- RedCap Rel. 17 & Rel. 18 update and market trend update

Traffic-Offload Cellular to Non-3GPP-Networks – Challenges, Solutions and Technology

Audio Test VoNR, VoWIFI – Quality, Timing and Functionality

5G Rel. 17 towards 5G-Advanced Rel. 18
Market- and Technology Aspects