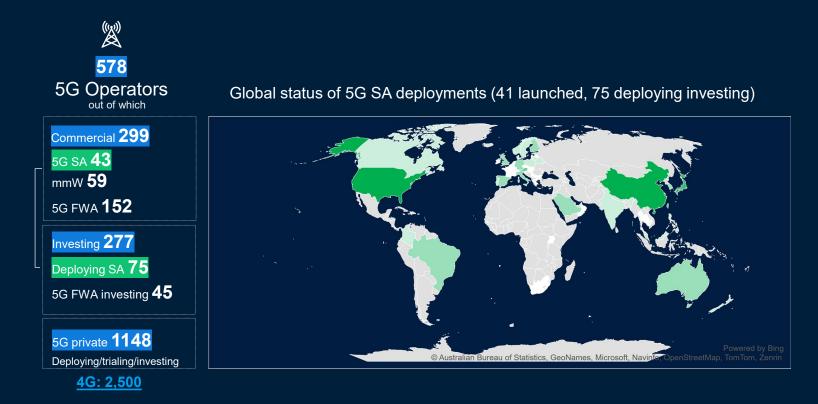

### Mobile Test Summit Korea 2024 5G WIFI OFFLOADING AND VONR VOWIFI AUDIO TESTING REDCAP REL. 17 & REL. 18 UPDATE AND MARKET TREND UPDATE

Christian Dobmeier 1CP2 Director - Mobile Radio Signaling Testers