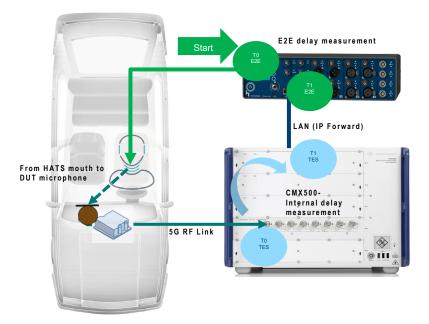

# Precise delay measurements with CMX500 & HEAD acoustics labCORE

**Downlink delay measurement (IP Forward)** 

**Uplink delay measurement (IP Forward)** 

## **CMX500 Internal Delay Measurement**

Delay measurement configuration