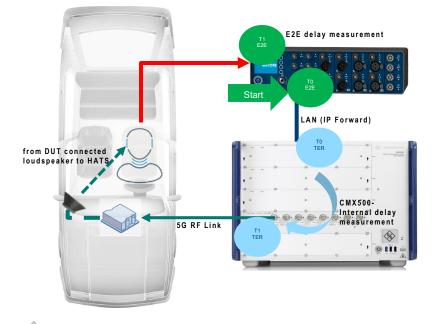

# Precise delay measurements with CMX500 & HEAD acoustics labCORE

**Downlink delay measurement (IP Forward)** 

**Uplink delay measurement (IP Forward)** 

## **CMX500 Internal Delay Measurement**

Delay measurement configuration