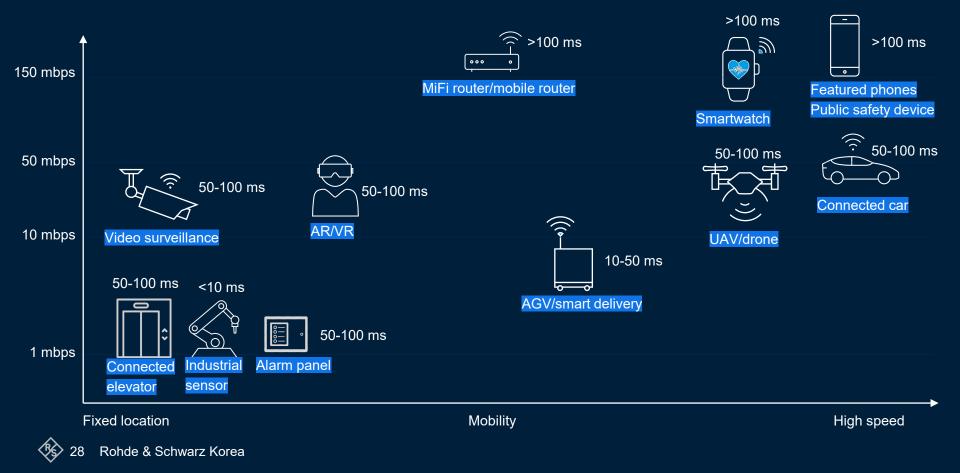

### Mobile Test Summit Korea 2024 5G WIFI OFFLOADING AND VONR VOWIFI AUDIO TESTING REDCAP REL. 17 & REL. 18 UPDATE AND MARKET TREND UPDATE

Christian Dobmeier 1CP2 Director - Mobile Radio Signaling Testers

## MOBILE TEST SUMMIT KOREA 2024

- 5G WiFi offloading and VoNR VoWifi audio testing
- RedCap Rel. 17 & Rel. 18 update and market trend update

Traffic-Offload Cellular to Non-3GPP-Networks – Challenges, Solutions and Technology

Audio Test VoNR, VoWIFI – Quality, Timing and Functionality

5G Rel. 17 towards 5G-Advanced Rel. 18
Market- and Technology Aspects