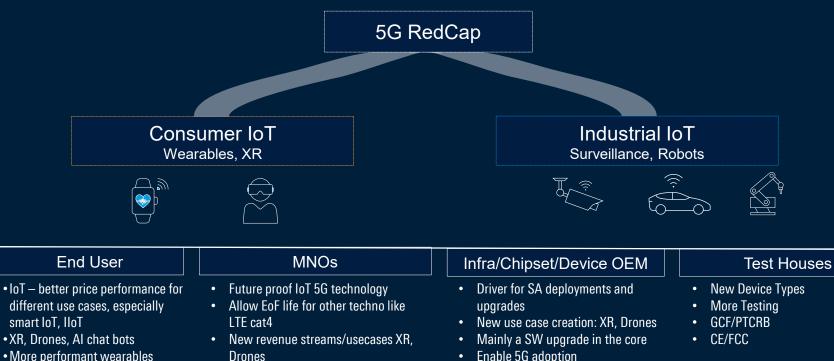

### Mobile Test Summit Korea 2024 5G WIFI OFFLOADING AND VONR VOWIFI AUDIO TESTING REDCAP REL. 17 & REL. 18 UPDATE AND MARKET TREND UPDATE

Christian Dobmeier 1CP2 Director - Mobile Radio Signaling Testers

## MOBILE TEST SUMMIT KOREA 2024

- 5G WiFi offloading and VoNR VoWifi audio testing
- RedCap Rel. 17 & Rel. 18 update and market trend update

Traffic-Offload Cellular to Non-3GPP-Networks – Challenges, Solutions and Technology

Audio Test VoNR, VoWIFI – Quality, Timing and Functionality

5G Rel. 17 towards 5G-Advanced Rel. 18
Market- and Technology Aspects