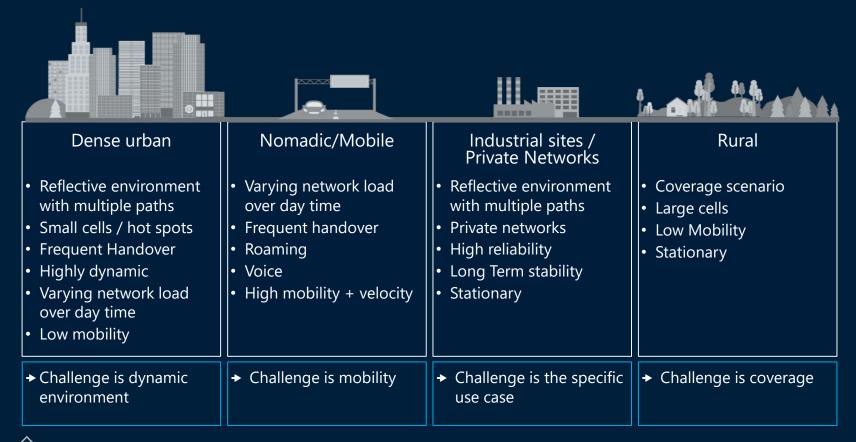

### Mobile Test Summit Korea 2024 5G WIFI OFFLOADING AND VONR VOWIFI AUDIO TESTING REDCAP REL. 17 & REL. 18 UPDATE AND MARKET TREND UPDATE

Christian Dobmeier 1CP2 Director - Mobile Radio Signaling Testers