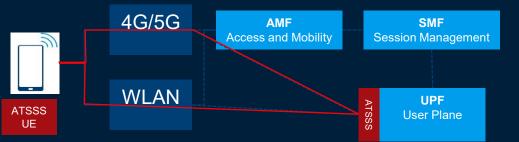

# ATSSS - ACCESS TRAFFIC STEERING, SWITCHING, AND SPLITTING

# **ATSSS – INTRODUCTION**

#### ATSSS uses several kinds of rules:

- ► URSP (UE Route Selection Policy), see TS 24.526
  - Originally introduced for Network Slicing and now expanded for ATSSS usage to create multi-access PDU sessions.
  - URSP rules for ATSSS are provided by the network to the UE and tell the UE if to request an MA PDU (Multi Access PDU) or an ordinary PDU session for a new connection
- ATSSS rules (see TS 24.193 clause 6) describe UE behavior specific to ATSSS, e.g., how much traffic each access has to carry in case of the Load Balancing Steering Mode
- N4 rules govern the network behavior regarding DL traffic