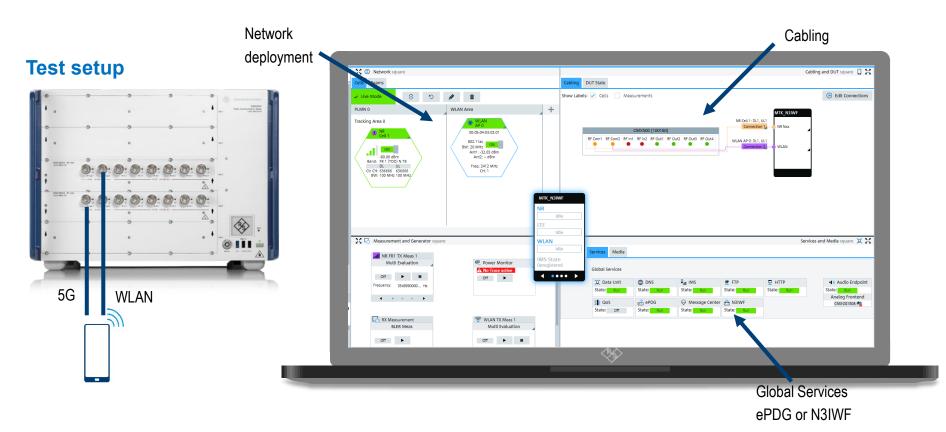

# **CMX500 - WLAN OFFLOADING TEST ENVIRONMENT**

# **NR / WLAN OFFLOADING TEST CHALLENGES**

- ► LTE / NR and WLAN in one single integrated Testbed
- Full control of the NR cell and the WLAN access point incl. Power Level etc.
- ► Integrated ePDG, N3IWF Gateway, DNS and IMS Support
- Parallel Delay-, Throughput- and Speech Quality Measurements
- ► UE and network message flow analysis on all layers 5G, WiFi, IMS, U-Plane
- Scripts for automated testing

# ePDG vs. N3IWF

- N3IWF Non-3GPP Inter-Working Function successor of ePDG evolved Packed Data Gateway
- Provides a secure gateway for non-3GPP Access  $\rightarrow$  i.e. WLAN to 5GC
- UE & N3IWF establish IPSec tunnels and N3IWF connects to 5GC via N2/N3
- Gateway used to integrate untrusted non-3GPP networks (i.e. public hotspots) to 5GC and the network for C-plane & U-plane traffic