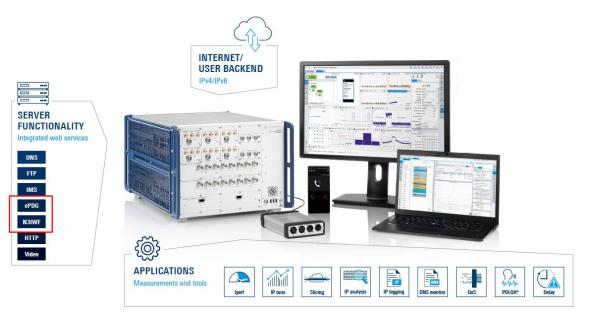

# **APPLICATION TEST**

- Fully integrated IPv4/6 infrastructure
- Integrated servers to test most common protocols out of the box
- Comprehensive IP measurements and tools
  - IP Throughput
  - IP Tune
  - IP Analysis
  - Speech Quality Measurement
  - Internal Delay
- Backend Service Testing for Third-Party and OTT Applications

# **NR / WLAN OFFLOADING TEST CHALLENGES**

- ► LTE / NR and WLAN in one single integrated Testbed
- Full control of the NR cell and the WLAN access point incl. Power Level etc.
- ► Integrated ePDG, N3IWF Gateway, DNS and IMS Support
- Parallel Delay-, Throughput- and Speech Quality Measurements
- ► UE and network message flow analysis on all layers 5G, WiFi, IMS, U-Plane
- Scripts for automated testing