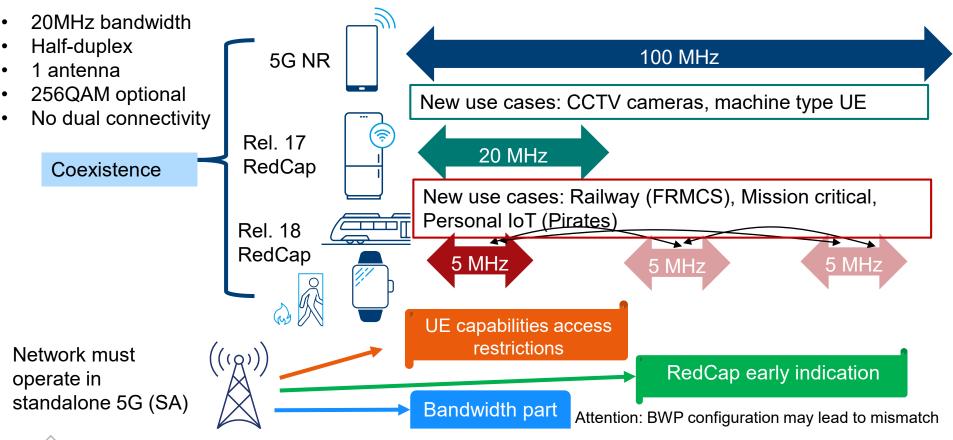

### Mobile Test Summit Korea 2024 5G WIFI OFFLOADING AND VONR VOWIFI AUDIO TESTING REDCAP REL. 17 & REL. 18 UPDATE AND MARKET TREND UPDATE

Christian Dobmeier 1CP2 Director - Mobile Radio Signaling Testers

## MOBILE TEST SUMMIT KOREA 2024

- 5G WiFi offloading and VoNR VoWifi audio testing
- RedCap Rel. 17 & Rel. 18 update and market trend update

Traffic-Offload Cellular to Non-3GPP-Networks – Challenges, Solutions and Technology

Audio Test VoNR, VoWIFI – Quality, Timing and Functionality

5G Rel. 17 towards 5G-Advanced Rel. 18
Market- and Technology Aspects