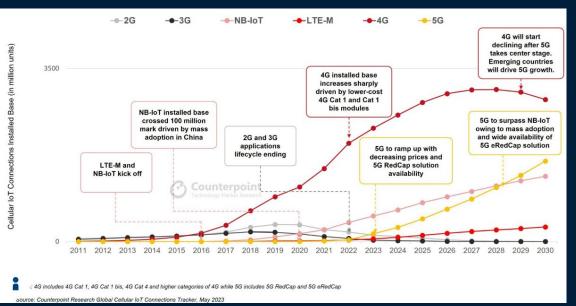

### Mobile Test Summit Korea 2024 5G WIFI OFFLOADING AND VONR VOWIFI AUDIO TESTING REDCAP REL. 17 & REL. 18 UPDATE AND MARKET TREND UPDATE

Christian Dobmeier 1CP2 Director - Mobile Radio Signaling Testers