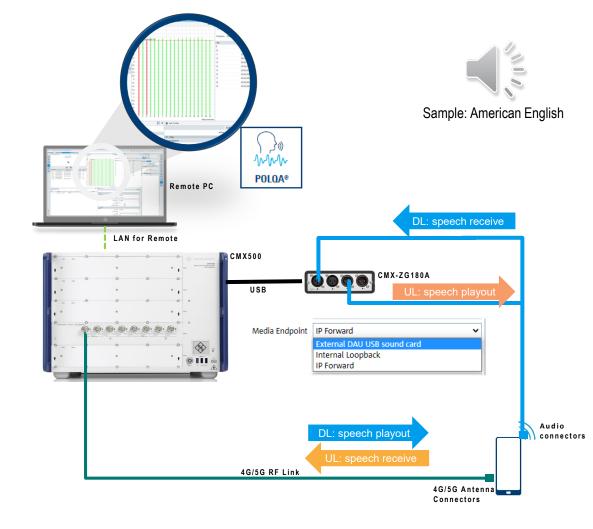

## CMX500 – Integrated Speech Quality Analysis

- One box for Audio Quality (Internal POLQA Analysis – no need for Audio Analyzer)
  - Golden Standard KPI for speech quality measurement
  - Evaluates the subjective speech quality
  - MOS (Mean Opinion Score):
    - 1 (worst) ... 5 (best)
- ► VoWiFi, VoNR and VoLTE in the same box
- Support for AT&T VoNR Audio Quality test plan
- Speech samples files in multiple languages provided
  - ITU-T Rec. P.863 (2011)

# Precise delay measurements with CMX500 & HEAD acoustics labCORE

**Downlink delay measurement (IP Forward)** 

**Uplink delay measurement (IP Forward)** 