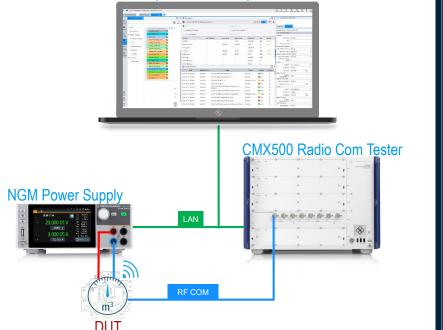

VICES

### NR RedCap will be introduced with LTE fallback

- REDCAP/eRedCap is non backwards compatible, it requires 5G SA of Rel. 17/18
- Especially in early phase REDCAP will often operate in fallback mode, due to absence of NR SA network
  - LTE category depending on UE/HW configuration
  - Simple eMBB device "band restricted"
- Need for fallback will also impact REDCAP configuration
- Operating in fallback mode has implications on customer deployments due to availability / non-availability of certain features

### **Resulting Challenges**

- Impact on test
  - LTE fallback needs to be considered on all test setups Availability
  - Test solution as close as possible to customer scenario Remote/Mobile solutions

# **R&S®CMX500 – POWER CONSUMPTION TESTING**

#### CMsquares & CMsequencer



The R&S®CMX500 Battery Life Testing solution offers seamless power consumption measurements in parallel to:

- RF measurements: power consumption vs. max. RF Power (FR1, FR2, multiple CC combinations)
- Protocol testing: power consumption vs. Power saving features (c-DRX, PDCCH WUS, etc.)
- Application testing: power consumption vs. E2E TP testing, web browsing, video streaming, gaming, etc.
- Multi-technology solution for all standards supported by the R&S®CMX platform
  - ► LTE, 5G FR1/FR2 incl. RedCap