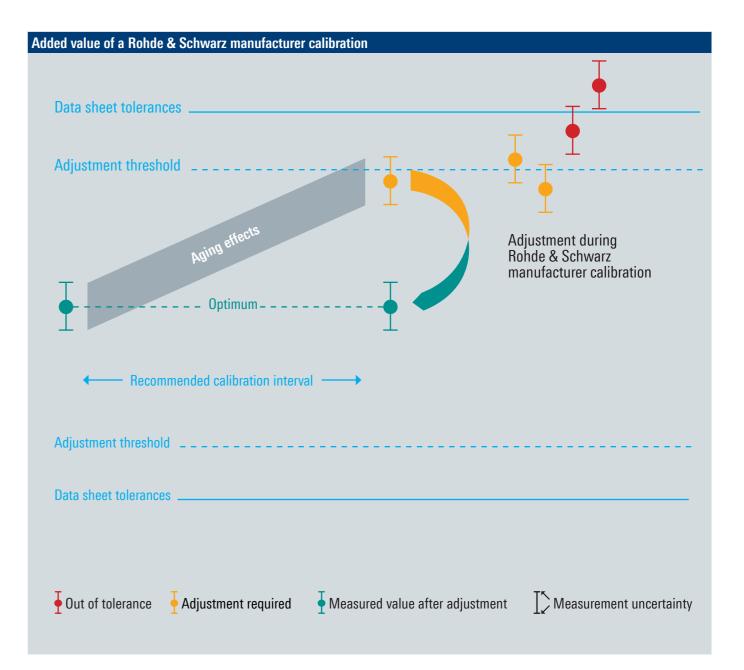

## **ACCURACY GUARANTEED THROUGH AUTOMATIC ADJUSTMENTS**

During a Rohde & Schwarz calibration, your instruments are checked for deviations and automatically adjusted to restore them to their optimal performance. We not only make adjustments when values fall outside the tolerance range - we also optimize deviating values even when they fall within the acceptable tolerance range.

#### Our ISO compliant calibrations help to minimize:

- measurement errors
- scrap rates during production