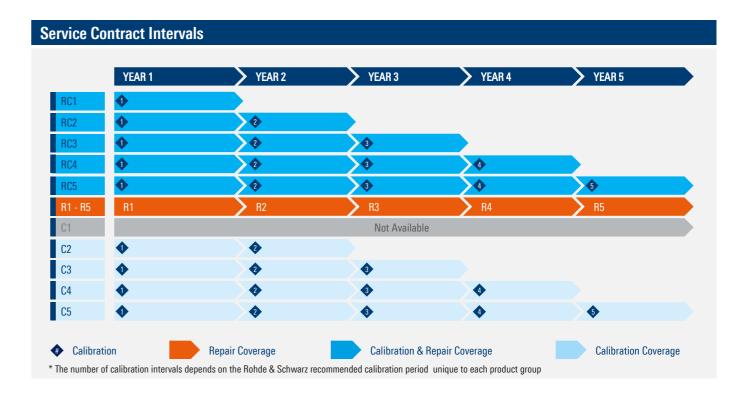

## **SERVICE AND CALIBRATION PACKAGES**

| Contracts                                                                      | Repair coverage | Calibration coverage | Repair and calibration coverage |
|--------------------------------------------------------------------------------|-----------------|----------------------|---------------------------------|
| Packages                                                                       | R1-R5           | C2-C5                | RC1-RC5                         |
| Repairs                                                                        | •               |                      | •                               |
| Calibration needed during repair                                               | •               | •                    | •                               |
| Scheduled calibration in line with Rohde & Schwarz guidelines and ISO/IEC17025 |                 | •                    | •                               |
| Calibration as required due to technical upgrade                               |                 | •                    | •                               |
| Calibration adjustments for optimum reliable performance                       | •               | •                    | •                               |
| Firmware updates                                                               | •               | •                    | •                               |
| Preventative maintenance and service modifications                             | •               | •                    | •                               |

## LONG TERM ADVANTAGES - R&S®SERVICE CONTRACTS

| Benefits                 |                                                                                                                                                                                            |
|--------------------------|--------------------------------------------------------------------------------------------------------------------------------------------------------------------------------------------|
| Low, predictable costs   | Cost effective in the long run.                                                                                                                                                            |
| Reliable and dependable  | Anytime your instrument comes for repair or calibration, we check if it needs modifications or updates and bring them up to date. This is a service which only the manufacturer can offer. |
| Transparent and flexible | The R&S®Service Contracts make it easy for you to budget by giving you absolute price stability for the term of the agreement.                                                             |