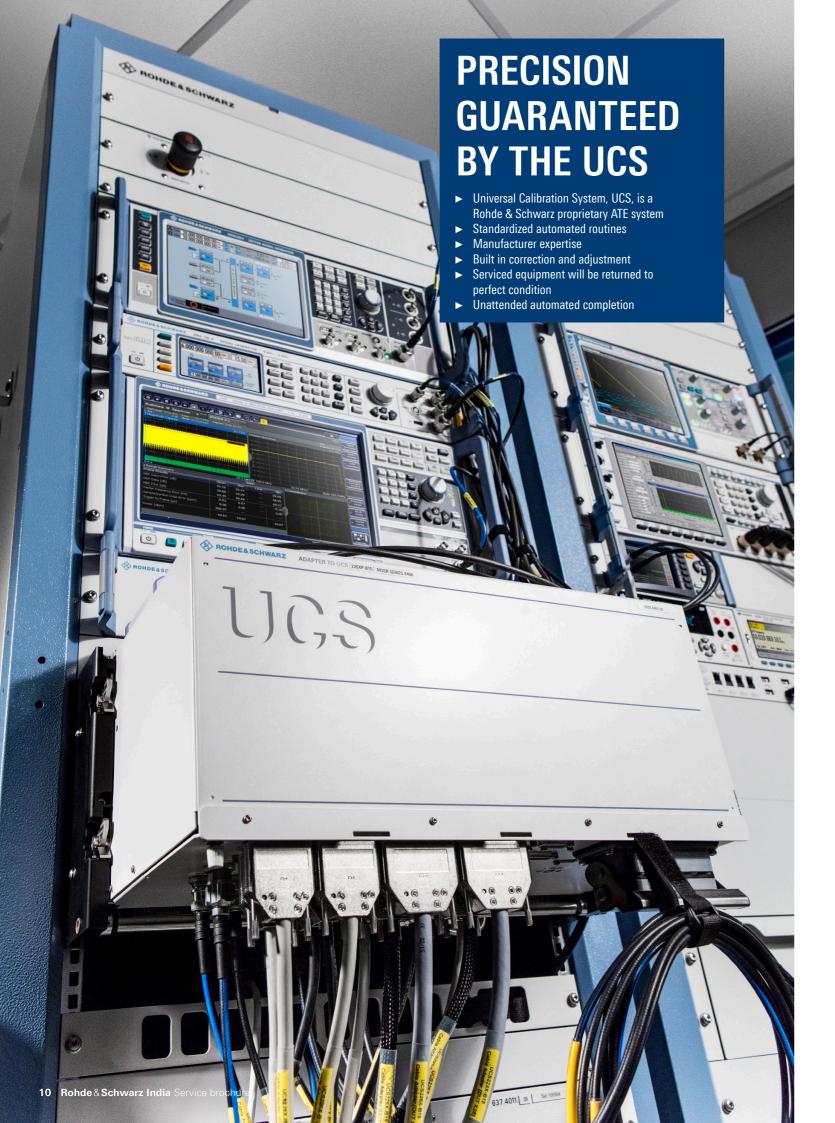

## **ACCURACY GUARANTEED THROUGH AUTOMATIC ADJUSTMENTS**

During a Rohde & Schwarz calibration, your instruments are checked for deviations and automatically adjusted to restore them to their optimal performance. We not only make adjustments when values fall outside the tolerance range - we also optimize deviating values even when they fall within the acceptable tolerance range.

#### Our ISO compliant calibrations help to minimize:

- measurement errors
- scrap rates during production