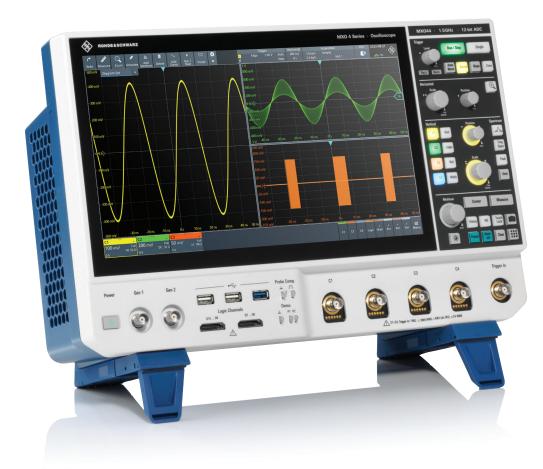

# See what you are missing MEET THE NEW R&S®MX04 OSCILLOSCOPE

### **R&S®MXO4 Bundle**

- World's fastest real-time update rate of 4.5 million waveforms/s
- ▶ 1.5 GHz bandwidth
- 4 channels
- ► 5 Gsample/s sample rate
- 400 Mpoints per channel of memory depth
- ▶ 12-bit ADC at all sample rates
- 18-bit architecture with HD mode
- Precise digital trigger

# Plus additional options including:

- ARB Generator
- Low Speed serial buses
- Automotive protocols
- Frequency response analysis (Bode plot)

R&S®MX04-BNDL

1.5 GHz, 4 analog channels R&S®MXO 44: ARB generator, low speed serial buses, automotive protocols, frequency response analysis (Bode plot)