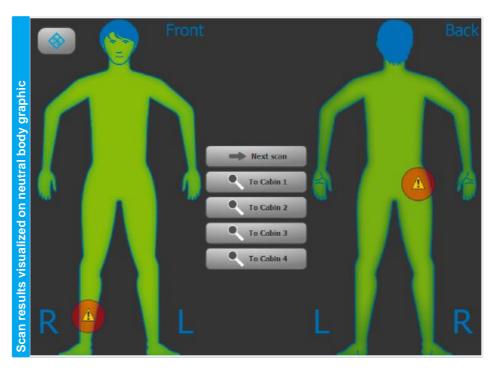

#### **High Resolution Performance that Protects Privacy**

- The R&S®QPS is designed to protect privacy. Detected locations of interest are marked on a generic human graphic.
- The QPS is designed with robust sensors to deliver its high resolution performance and uses machine-learning algorithms to identify threats and materials.