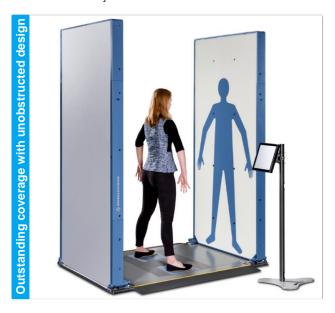

#### **R&S®QPS High-Performance Security Scanners**

■ The R&S®QPS is a new high-resolution security scanner designed specifically to make people screening faster, more effective and comfortable at security operations. Utilizing safe millimeter wave radio technology, the R&S®QPS security scanner automatically identifies concealed objects and threats.

### **Fast, High Resolution Screening When Precision Matters**

- The R&S®QPS systems' highly advanced machine learning and detection algorithms deliver unprecedented detection of concealed threats and contraband faster and more effectively than any other personnel screening system today.
  - Scan time 64 milliseconds
  - Less than 4 seconds total processing time
  - Comfortable scan pose
  - Simple touch screen interface for operators
  - Minimal maintenance required no moving parts

### **Safe Scanning Solution**

- The R&S®QPS does not utilize ionizing radiation and is perfectly safe and transmits less than the average mobile phone.
- The systems' open design allows for easier deployment in space constrained screening operations and facilitates screening of people with mobility challenges and disabilities.